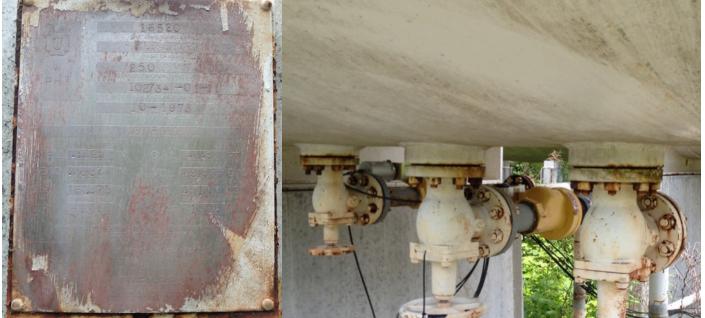

## Used 30,000-Gallon Storage Vessel Oxford, GA

| Year | Capacity | PSI | Serial No. / National Board No. | U1A Data Report |
|------|----------|-----|---------------------------------|-----------------|
| 1973 | 30,000   | 250 | 102734-01-11 / 16520            | Available       |

FORM U-1A MANUFACTURERS' DATA REPORT FOR PRESSURE VESSELS
Alternate Form For Single Chamber Completely Shop Fabricated Vessels Only As required by the Provisions of the ASME Code Section VIII - Division 1 and the National Board