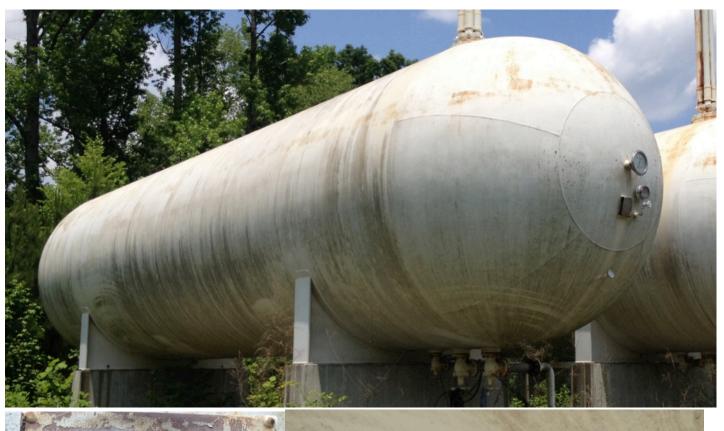

## Used 30,000-Gallon Storage Vessel Oxford, GA

| Year | Capacity | PSI | Serial No. / National Board No. | U1A Data Report |
|------|----------|-----|---------------------------------|-----------------|
| 1973 | 30,000   | 250 | 102734-01-11 / 16520            | Available       |