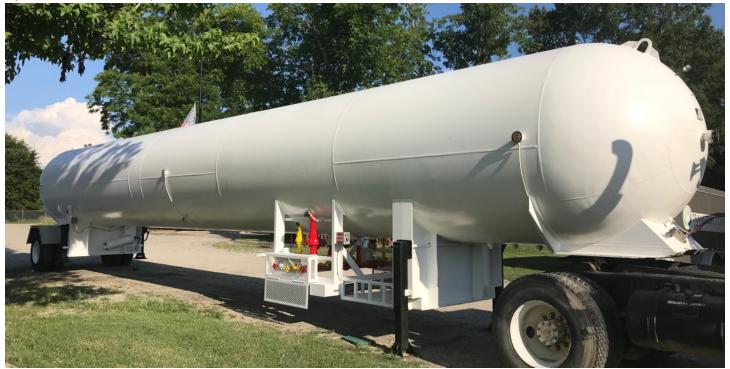

## **Used 15,000-Gallon Porta-Pac**

| Year | Capacity | PSI | Serial No. / National Board No. | U1A Data Report |
|------|----------|-----|---------------------------------|-----------------|
| 1969 | 15,000   | 250 | 370576 / N.A.                   | N.A.            |

Porta-Pac is equipped with (4)Emergency Shutoff Boxes and ready for nitrogen bottles for ESS hookup. Includes (2)250PSI Reliefs, Visible Liquid Level,
Temperature and Pressure Gauges.

**Liquid In:** 2" MEC Internal Valve w/ (2)2" Sight Flow Swing Checks, (2)2" Angle Valves, (2)2" Break-away and 3.25" acme for transport hook up. **Vapor Equalization:** 1.25" MEC Internal valve w/ (2)1.25" MEC ESV's, (2)1.25" Angle valves, (2)1.25" Break-aways and 1.75" acme for transport hook up. **Liquid Out:** 3" MEC Internal Safety valve with 2" 300# MEC Globe valve. Customer to make final connection for service.