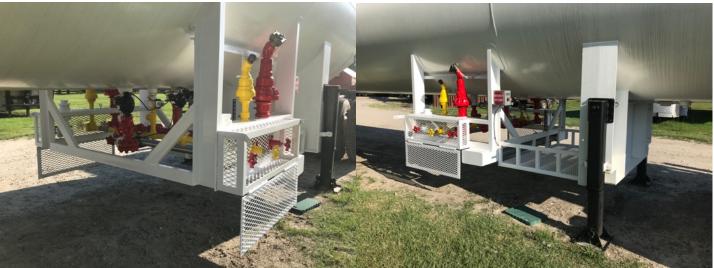

Porta-Pac is equipped with (4)Emergency Shutoff Boxes and ready for nitrogen bottles for ESS hookup. Includes (2)250PSI Reliefs, Visible Liquid Level,
Temperature and Pressure Gauges.

**Liquid In:** 2" MEC Internal Valve w/ (2)2" Sight Flow Swing Checks, (2)2" Angle Valves, (2)2" Break-away and 3.25" acme for transport hook up. **Vapor Equalization:** 1.25" MEC Internal valve w/ (2)1.25" MEC ESV's, (2)1.25" Angle valves, (2)1.25" Break-aways and 1.75" acme for transport hook up. **Liquid Out:** 3" MEC Internal Safety valve with 2" 300# MEC Globe valve. Customer to make final connection for service.