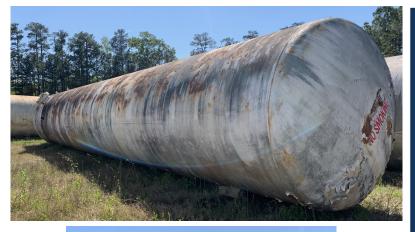

## Used 18,000 Gallon Storage Vessel

### Available for Immediate Delivery LPG/NGL Service

#### This tank is located in Rocky Mount, NC

If we do not have a new or used tank or set of matching storage vessels in inventory to suit your needs, we will gladly locate the tanks you need at a competitive price, or we can **custom manufacture the tank or set** of vessels you require—to your exact specifications.

#### Refurbishment

TransTech Energy will sand blast and paint this tank for additional cost

| Year | MFG | Capacity | PSI | Serial No. | U1A Data Report |
|------|-----|----------|-----|------------|-----------------|
| N/A  | N/A | 18,000   | N/A | N/A        | Unavailable     |