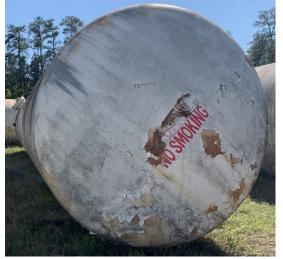

## Used 18,000 Gallon Storage Vessel

### Available for Immediate Delivery LPG/NGL Service

#### This tank is located in Rocky Mount, NC

If we do not have a new or used tank or set of matching storage vessels in inventory to suit your needs, we will gladly locate the tanks you need at a competitive price, or we can **custom manufacture the tank or set** of vessels you require—to your exact specifications.

#### Refurbishment

TransTech Energy will sand blast and paint this tank for additional cost

| Year | MFG | Capacity | PSI | Serial No. | U1A Data Report |
|------|-----|----------|-----|------------|-----------------|
| N/A  | N/A | 18,000   | N/A | N/A        | Unavailable     |