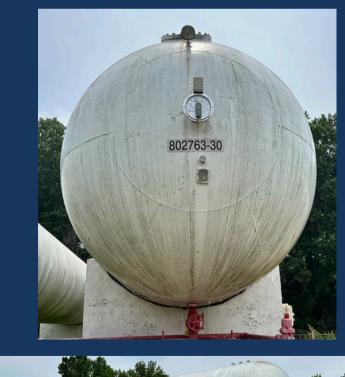

## Used 30,000 Gallon Storage Tanks

| Year | Qty. | MFG     | Capacity      | PSI | Serial No. / National Board | U1A Data Report |
|------|------|---------|---------------|-----|-----------------------------|-----------------|
| 1977 | 14   | Trinity | 30,000 Gallon | 250 | Yes / No                    | Available       |