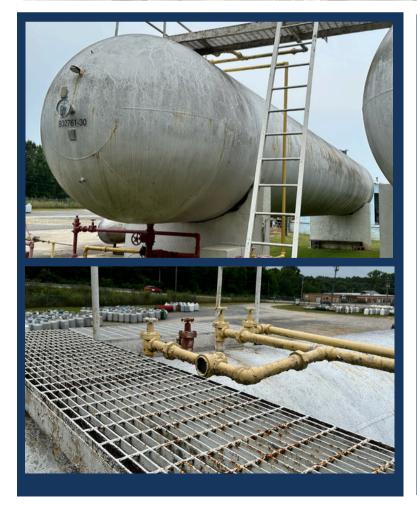

## Need help with your project? Save time and money, TransTech can provide Valve & Instrumentation kit to fit your tank, freight to the

Instrumentation kit to fit your tank, freight to the project site and full installation. Feel comfortable your project will be installed to the latest NFPA 58 Standard and will fit your needs.

Tank Set & Installation! From providing expert engineering assistance in specifying the correct valve and instrumentation, size piers to coordination of freight and offloading - through to site excavation and tank set, we provide a turnkey bulk plant or terminal solution.