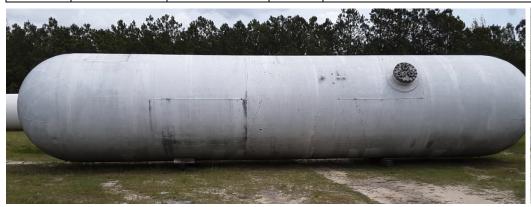

## Used 30,000 Gallon Storage Vessel

## Available for Immediate Delivery LPG/NGL Service

## This tank is located in Rocky Mount, NC

If we do not have a new or used tank or set of matching storage vessels in inventory to suit your needs, we will gladly locate the tanks you need at a competitive price, or we can custom manufacture the tank or set of vessels you require—to your exact specifications.