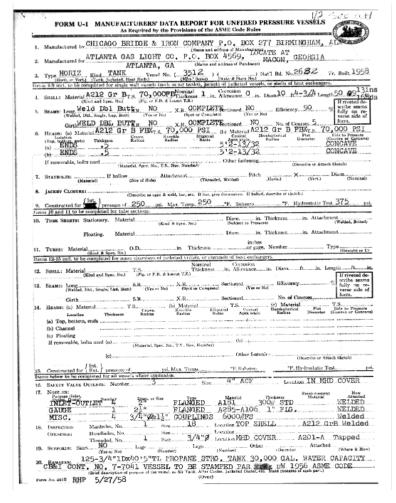

| Year | MFG         | Capacity | PSI | Serial No./National Board No. | U1A Data Report |
|------|-------------|----------|-----|-------------------------------|-----------------|
| 1958 | Horton CB&I | 30,000   | 250 | 3512/2682                     | Available       |