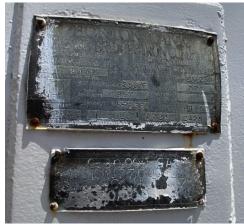

| Year | MFG         | Capacity | PSI            | Serial No./National Board No. | U1A Data Report |
|------|-------------|----------|----------------|-------------------------------|-----------------|
| 1951 | Horton CB&I | 30,000   | 200-250PSI U69 | 2425/2000                     | Available       |