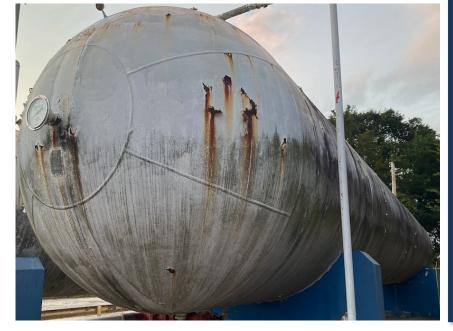

## Used 30,000 Gallon Storage Vessel

## Available for Immediate Delivery LPG/NGL Service

## This tank is located in Rocky Mount, NC

If we do not have a new or used tank or set of matching storage vessels in inventory to suit your needs, we will gladly locate the tanks you need at a competitive price, or we can **custom** manufacture the tank or set of vessels you require—to your exact specifications.