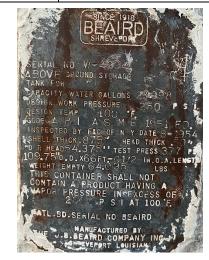

| Year | MFG    | Capacity | PSI | Serial No. | U1A Data Report |
|------|--------|----------|-----|------------|-----------------|
| 1954 | Beaird | 30,000   | 250 | W-4994     | Unavailable     |