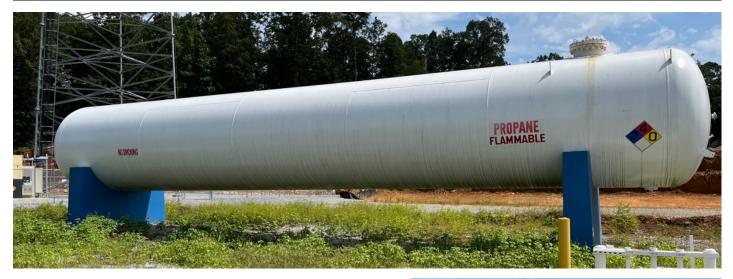

## Used 18,000 Gallon Tank & Precast Pier Package

## Available for Immediate Delivery LPG Service

## Package Location: Shelby, AL Must take delivery by end of August 2023

Price includes excavation of precast piers and loading of equipment. Please request a freight quote to your project's destination. Tank design includes (1)3" Pad Type Flange x 3"FIP bottom opening, gauge openings in head, (1)18" Manway with multiple openings including (2)3", (1)2", (3)3/4".