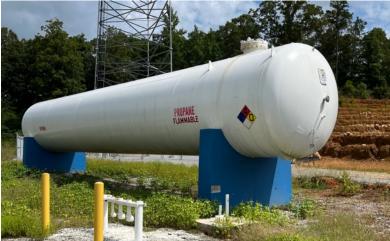

## Used 18,000 Gallon Tank & Precast Pier Package

## Available for Immediate Delivery LPG Service

## Package Location: Shelby, AL Must take delivery by end of August 2023

Price includes excavation of precast piers and loading of equipment. Please request a freight quote to your project's destination. Tank design includes (1)3" Pad Type Flange x 3"FIP bottom opening, gauge openings in head, (1)18" Manway with multiple openings including (2)3", (1)2", (3)3/4".