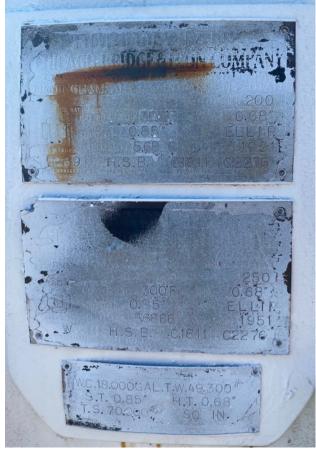

| Year | MFG         | Capacity    | PSI     | Serial Number |
|------|-------------|-------------|---------|---------------|
| 1951 | Horton/CB&I | 18,000 gal. | U69-200 | 5-6886        |