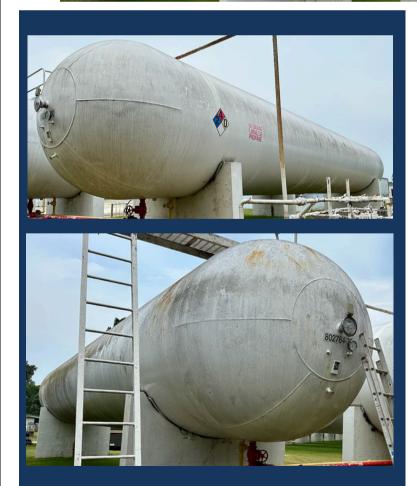

## Used 30,000 Gallon Storage Tanks

## Available for Immediate Delivery LPG/NGL Service

## Vessels are located in South Carolina

If we do not have a new or used tank or set of matching storage vessels in inventory to suit your needs, we will gladly locate the tanks you need at a competitive price, or we can **custom** manufacture the tank or set of vessels you require—to your exact specifications.