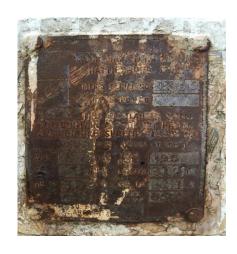

| Year | MFG         | Capacity | PSI | Serial No. / National Board No. | U1A Data Report |
|------|-------------|----------|-----|---------------------------------|-----------------|
| 1955 | Mississippi | 7,100    | 250 | 22833                           | Unavailable     |