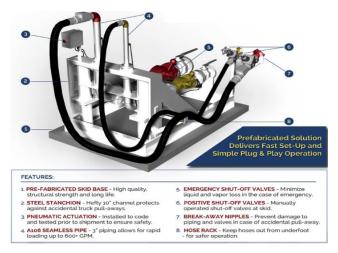

**Need help with your project?** Save time and money, TransTech can provide Valve & Instrumentation kit to fit your tank, freight to the project site and full installation. Feel comfortable your project will be installed to the latest NFPA 58 Standard and will fit your needs.

**Tank Set & Installation!** From providing expert engineering assistance in specifying the correct valve and instrumentation, size piers to coordination of freight and offloading - through to site excavation and tank set, we provide a turnkey bulk plant or terminal solution.

TransTech Energy LLC - Tel: (+1)888-206-4563 www.transtechenergy.com

Liquid Transfer Skids Loading and Unloading solutions with customizable options to include liquid pump, compressor, metering and other instrumentation for all skids. Prefabricated to industry standard and tested in-house to reduce installation time. Skid packages include all of the equipment and installation hardware to allow immediate use, ease of options and built by our industry leading design and manufacturing teams.