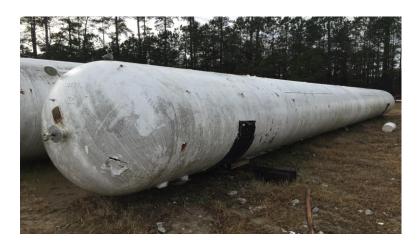

## Used 7,100 Gallon Storage Vessel

## Available for Immediate Delivery LPG/NGL Service

## This tank is located in Rocky Mount, NC

If we do not have a new or used tank or set of matching storage vessels in inventory to suit your needs, we will gladly locate the tanks you need at a competitive price, or we can custom manufacture the tank or set of vessels you require—to your exact specifications.

| Year | MFG         | Capacity | PSI | Serial No. / National Board No. | U1A Data Report |
|------|-------------|----------|-----|---------------------------------|-----------------|
| 1955 | Mississippi | 7,100    | 250 | 22833                           | Unavailable     |