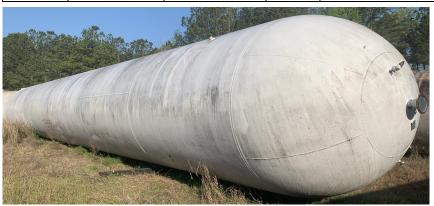

### Used 30,000 Gallon Storage Vessel

## Available for Immediate Delivery LPG/NGL Service

#### This tank is located in Rocky Mount, NC

If we do not have a new or used tank or set of matching storage vessels in inventory to suit your needs, we will gladly locate the tanks you need at a competitive price, or we can custom manufacture the tank or set of vessels you require—to your exact specifications.

#### Refurbishment

TransTech Energy will sand blast and paint this tank for additional cost

| Year | MFG     | Capacity | PSI | Serial No. / National Board No. | U1A Data Report |
|------|---------|----------|-----|---------------------------------|-----------------|
| 1971 | Trinity | 30,000   | 250 | 378061 / 51677                  | Available       |