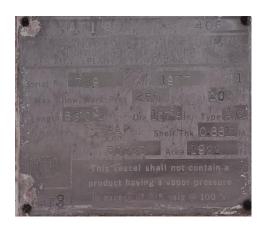

| Year | MFG                      | Capacity | PSI | Serial No. / National Board No. | U1A Data Report |  |
|------|--------------------------|----------|-----|---------------------------------|-----------------|--|
| 1977 | American<br>Welding Tank | 30,000   | 250 | 729 / 406                       | Available       |  |