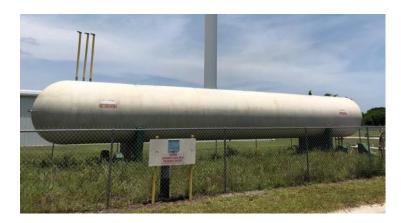

## Used 30,000 Gallon Storage Vessel

## Available for Immediate Delivery LPG/NGL Service

## This tank is located in Rocky Mount, NC

If we do not have a new or used tank or set of matching storage vessels in inventory to suit your needs, we will gladly locate the tanks you need at a competitive price, or we can custom manufacture the tank or set of vessels you require—to your exact specifications.

| Year | MFG                      | Capacity | PSI | Serial No. / National Board No. | U1A Data Report |  |
|------|--------------------------|----------|-----|---------------------------------|-----------------|--|
| 1977 | American<br>Welding Tank | 30,000   | 250 | 729 / 406                       | Available       |  |