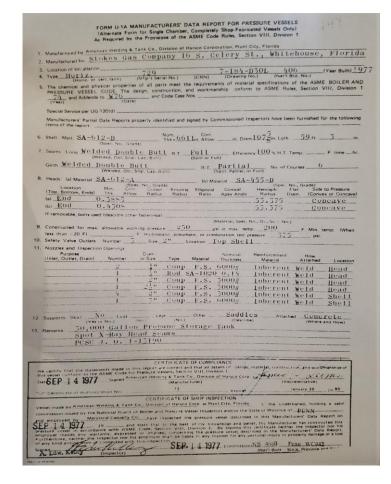

| Year | MFG                      | Capacity | PSI | Serial No. / National Board No. | U1A Data Report |  |
|------|--------------------------|----------|-----|---------------------------------|-----------------|--|
| 1977 | American<br>Welding Tank | 30,000   | 250 | 729 / 406                       | Available       |  |