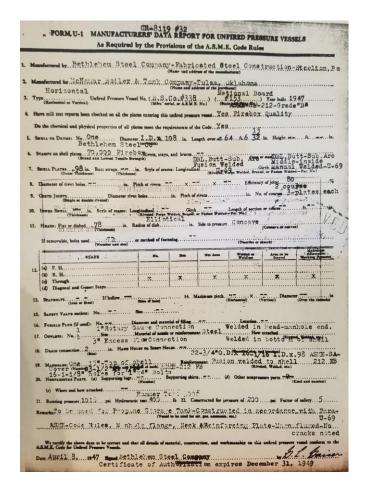

| Year | MFG             | Capacity | PSI | Serial No. / National Board No. | U1A Data Report |
|------|-----------------|----------|-----|---------------------------------|-----------------|
| 1947 | Bethlehem Steel | 30,000   | 250 | 338 / 153                       | Available       |