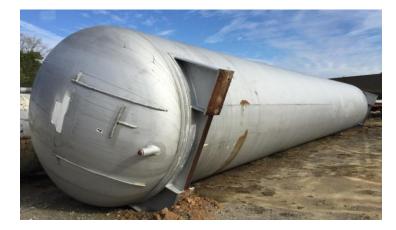

# Used 30,000 Gallon Storage Vessel

#### This tank is located in Rocky Mount, NC

If we do not have a new or used tank or set of matching storage vessels in inventory to suit your needs, we will gladly locate the tanks you need at a competitive price, or we can **custom manufacture the tank** or set of vessels you require—to your exact specifications.

| Year | MFG             | Capacity | PSI     | Serial No. / National Board No. | U1A Data Report |
|------|-----------------|----------|---------|---------------------------------|-----------------|
| 1947 | Bethlehem Steel | 30,000   | U69 200 | 251 / 88                        | Available       |