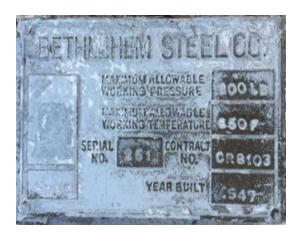

| Year | MFG             | Capacity | PSI     | Serial No. / National Board No. | U1A Data Report |
|------|-----------------|----------|---------|---------------------------------|-----------------|
| 1947 | Bethlehem Steel | 30,000   | U69 200 | 251 / 88                        | Available       |