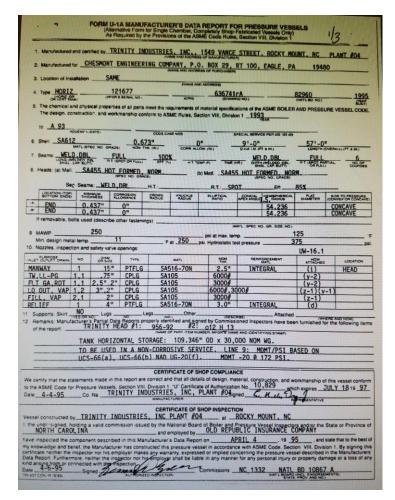

| Year | MFG     | Capacity | PSI | Serial No. / National Board No. | U1A Data Report |
|------|---------|----------|-----|---------------------------------|-----------------|
| 1995 | Trinity | 30,000   | 250 | 121677 / 82960                  | Available       |