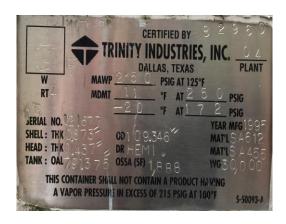

| Year | MFG     | Capacity | PSI | Serial No. / National Board No. | U1A Data Report |
|------|---------|----------|-----|---------------------------------|-----------------|
| 1995 | Trinity | 30,000   | 250 | 121677 / 82960                  | Available       |