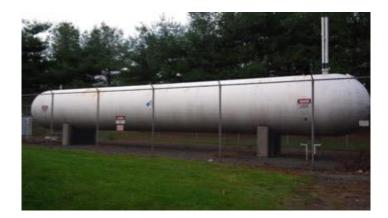

## Used 30,000 Gallon Storage Vessel

## Available for Immediate Delivery LPG/NGL Service

## This tank is located in Vineland, NJ

If we do not have a new or used tank or set of matching storage vessels in inventory to suit your needs, we will gladly locate the tanks you need at a competitive price, or we can custom manufacture the tank or set of vessels you require—to your exact specifications.