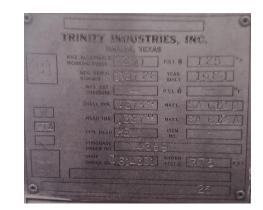

| Year | MFG     | Capacity | PSI | Serial No. / National Board No. | U1A Data Report |
|------|---------|----------|-----|---------------------------------|-----------------|
| 1981 | Trinity | 30,000   | 250 | 113728                          | Unavailable     |