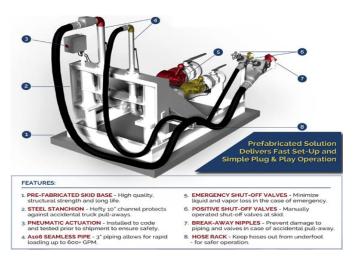

Liquid Transfer Skids Loading and Unloading solutions with customizable options to include liquid pump, compressor, metering and other instrumentation for all skids. Prefabricated to industry standard and tested in-house to reduce installation time. Skid packages include all of the equipment and installation hardware to allow immediate use, ease of options and built by our industry leading design and manufacturing teams.