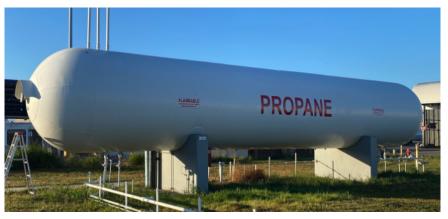

### Used 30,000 Gallon Storage Vessel

## Available for Immediate Delivery LPG/NGL Service

#### This tank is located in Rancho Cucamonga, CA

If we do not have a new or used tank or set of matching storage vessels in inventory to suit your needs, we will gladly locate the tanks you need at a competitive price, or we can custom manufacture the tank or set of vessels you require—to your exact specifications.

| Year | MFG        | Capacity | PSI | Serial No. | U1A Data Report |
|------|------------|----------|-----|------------|-----------------|
| 1978 | Eaton Tank | 30,000   | 250 | F-7429     | Unavailable     |