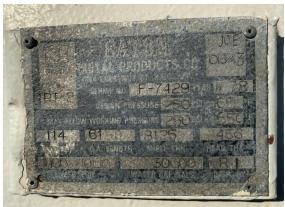

| Year | MFG        | Capacity | PSI | Serial No. | U1A Data Report |
|------|------------|----------|-----|------------|-----------------|
| 1978 | Eaton Tank | 30,000   | 250 | F-7429     | Unavailable     |