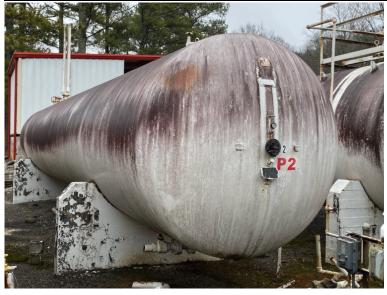

## Used 18,000 Gallon Storage Vessel

## Available for Immediate Delivery LPG/NGL Service

## This tank is located in Cleveland, TN

If we do not have a new or used tank or set of matching storage vessels in inventory to suit your needs, we will gladly locate the tanks you need at a competitive price, or we can custom manufacture the tank or set of vessels you require—to your exact specifications.