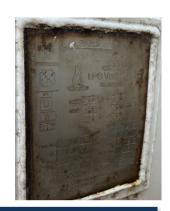

| Year | MFG      | Capacity | PSI | Serial No. / National Board No. | U1A Data Report |
|------|----------|----------|-----|---------------------------------|-----------------|
| 2018 | LPG Vent | 18,000   | 250 | Yes / Yes                       | Available       |

Westmor Industries, LLC Shell parts P402 and P406 U-2As attached Name of part, term number, Manufacturer's some and identifying stamp? **Need help with your project?** Save time and money, TransTech can provide Valve &