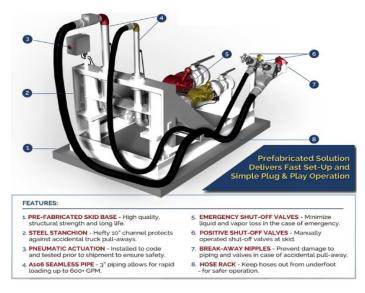

Liquid Transfer Skids Loading and Unloading solutions with customizable options to include liquid pump, compressor, metering and other instrumentation for all skids. Prefabricated to industry standard and tested in-house to reduce installation time. Skid packages include all of the equipment and installation hardware to allow immediate use, ease of options and built by our industry leading design and manufacturing teams.