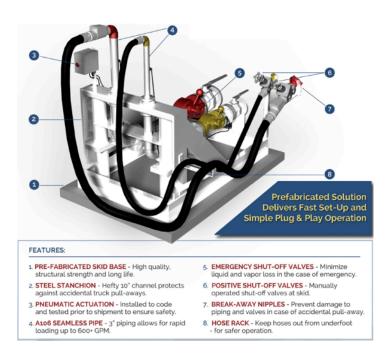

## Liquid Transfer Skids Loading and

Unloading solutions with customizable options to include liquid pump, compressor, metering and other instrumentation for all skids. Prefabricated to industry standard and tested inhouse to reduce installation time. Skid packages include all of the equipment and installation hardware to allow immediate use, ease of options and built by our industry leading design and manufacturing teams.

Prices start at:

Transport Offloading: \$8,900 Combination Skid w/ 3" Pump: \$28,900