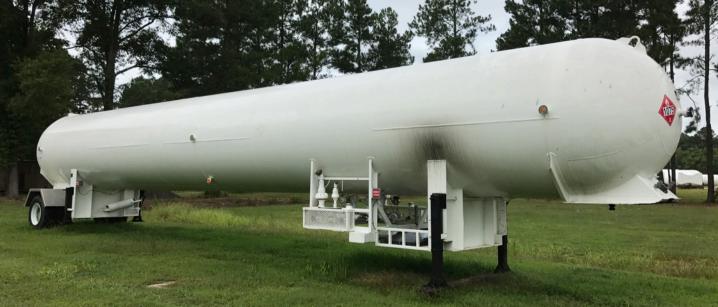

## Used 15,000-Gallon Porta-Pac Rocky Mount, NC

| Year | Capacity | PSI | Serial No. / National Board No. | U1A Data Report |
|------|----------|-----|---------------------------------|-----------------|
| 1969 | 15,000   | 250 | 370576 / N.A.                   | N.A.            |