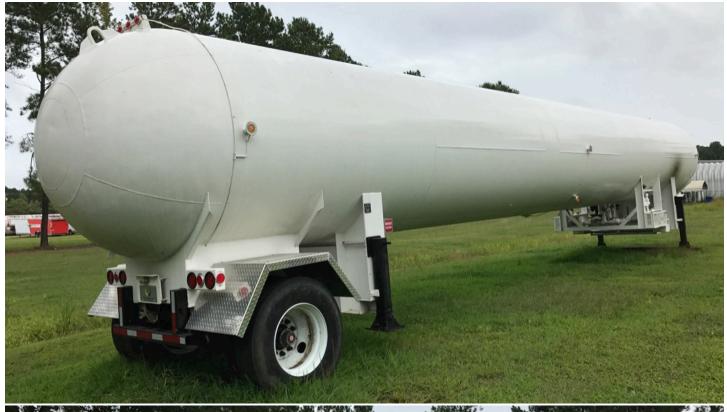

## Used 15,000-Gallon Porta-Pac Rocky Mount, NC

| Year | Capacity | PSI | Serial No. / National Board No. | U1A Data Report |
|------|----------|-----|---------------------------------|-----------------|
| 1969 | 15,000   | 250 | 370576 / N.A.                   | N.A.            |