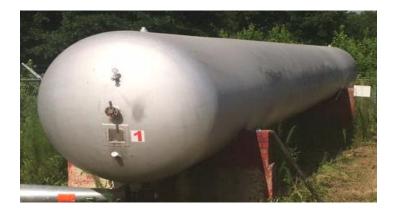

## Used 14,000 Gallon Storage Vessel

## Available for Immediate Delivery LPG/NGL Service

## This tank is located in Rocky Mount, NC

If we do not have a new or used tank or set of matching storage vessels in inventory to suit your needs, we will gladly locate the tanks you need at a competitive price, or we can **custom manufacture the tank** or set of vessels you require—to your exact specifications.

| Year | MFG             | Capacity | PSI | Serial No. / National Board No. | U1A Data Report |
|------|-----------------|----------|-----|---------------------------------|-----------------|
| 1975 | National Butane | 14,000   | 250 | 35274                           | Unavailable     |