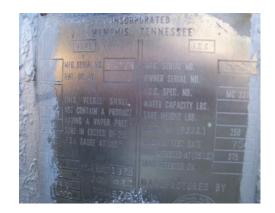

| Year | MFG             | Capacity | PSI | Serial No. / National Board No. | U1A Data Report |
|------|-----------------|----------|-----|---------------------------------|-----------------|
| 1975 | National Butane | 14,000   | 250 | 35274                           | Unavailable     |