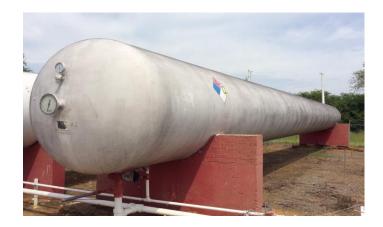

# Used 14,000 Gallon Storage Vessel

# Available for Immediate Delivery LPG/NGL Service

#### This tank is located in Rocky Mount, NC

If we do not have a new or used tank or set of matching storage vessels in inventory to suit your needs, we will gladly locate the tanks you need at a competitive price, or we can custom manufacture the tank or set of vessels you require—to your exact specifications.