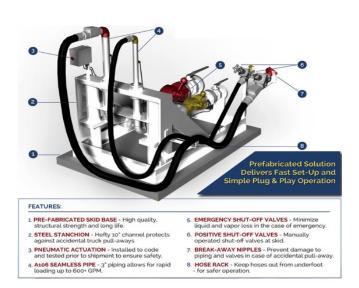

## Liquid Transfer Skids Loading and Unloading

solutions with customizable options to include liquid pump, compressor, metering and other instrumentation for all skids. Prefabricated to industry standard and tested in-house to reduce installation time. Skid packages include all of the equipment and installation hardware to allow immediate use, ease of options and built by our industry leading design and manufacturing teams.