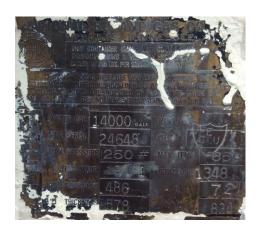

| Year | MFG             | Capacity | PSI | Serial No. / National Board No. | U1A Data Report |
|------|-----------------|----------|-----|---------------------------------|-----------------|
| 1971 | National Butane | 14,000   | 250 | 24648                           | Unavailable     |