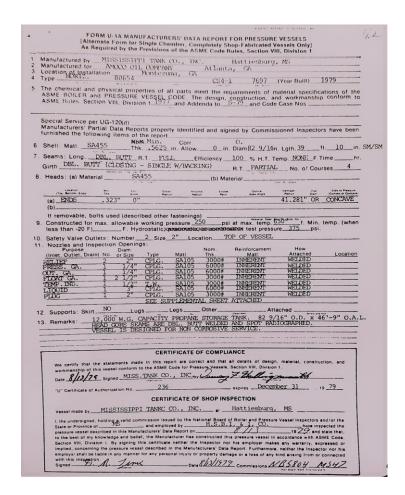

| Year | MFG         | Capacity | PSI | Serial No. / National Board No. | U1A Data Report |
|------|-------------|----------|-----|---------------------------------|-----------------|
| 1979 | Mississippi | 12,000   | 250 | 80654 / 7697                    | Available       |