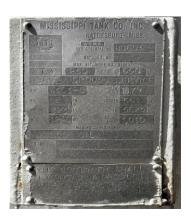

| Year | MFG         | Capacity | PSI | Serial No. / National Board No. | U1A Data Report |
|------|-------------|----------|-----|---------------------------------|-----------------|
| 1979 | Mississippi | 12,000   | 250 | 80654 / 7697                    | Available       |