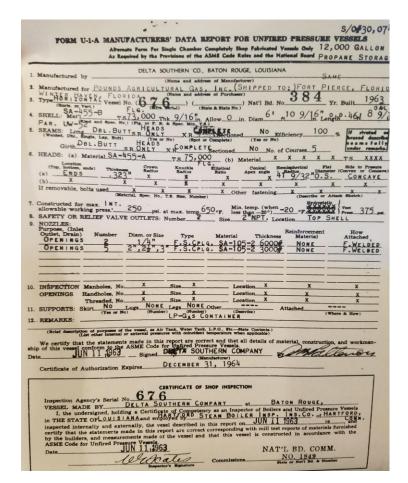

| Year | MFG   | Capacity | PSI | Serial No. / National Board No. | U1A Data Report |
|------|-------|----------|-----|---------------------------------|-----------------|
| 1963 | Delta | 12,000   | 250 | 676 / 384                       | Available       |