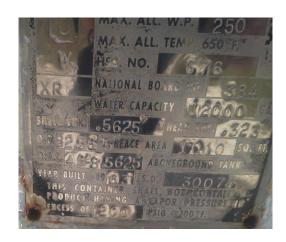

| Year | MFG   | Capacity | PSI | Serial No. / National Board No. | U1A Data Report |
|------|-------|----------|-----|---------------------------------|-----------------|
| 1963 | Delta | 12,000   | 250 | 676 / 384                       | Available       |