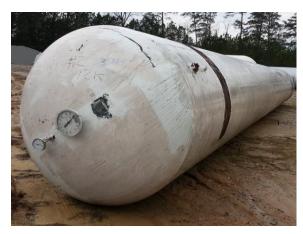

## Used 12,000 Gallon Storage Vessel

## Available for Immediate Delivery LPG/NGL Service

## This tank is located in Rocky Mount, NC

If we do not have a new or used tank or set of matching storage vessels in inventory to suit your needs, we will gladly locate the tanks you need at a competitive price, or we can custom manufacture the tank or set of vessels you require—to your exact specifications.

| Year | MFG             | Capacity | PSI | Serial No. / National Board No. | U1A Data Report |
|------|-----------------|----------|-----|---------------------------------|-----------------|
| 1965 | National Butane | 12,000   | 250 | 35884                           | Unavailable     |