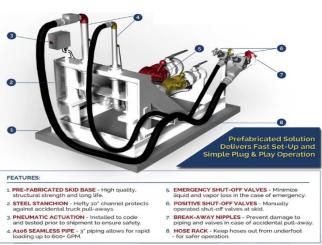

Liquid Transfer Skids Loading and Unloading solutions with customizable options to include liquid pump, compressor, metering and other instrumentation for all skids. Prefabricated to industry standard and tested in-house to reduce installation time. Skid packages include all of the equipment and installation hardware to allow immediate use, ease of options and built by our industry leading design and manufacturing teams.