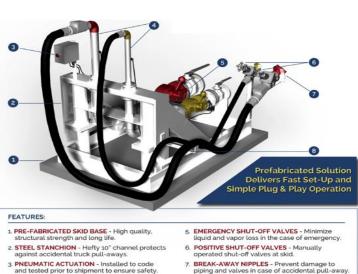

TransTech Energy LLC - Tel: (+1)888-206-4563 www.transtechenergy.com

Liquid Transfer Skids Loading and Unloading solutions with customizable options to include liquid pump, compressor, metering and other instrumentation for all skids. Prefabricated to industry standard and tested in-house to reduce installation time. Skid packages include all of the equipment and installation hardware to allow immediate use, ease of options and built by our industry leading design and manufacturing teams.

 A106 SEAMLESS PIPE - 3" piping allows for rapid loading up to 600+ GPM.

HOSE RACK - Keep hoses out from underfoot - for safer operation.