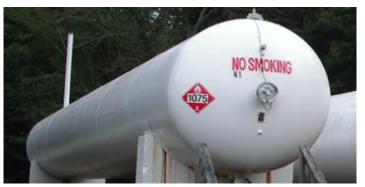

## Used 12,000 Gallon Storage Vessel

## Available for Immediate Delivery LPG/NGL Service

## This tank is located in Rocky Mount, NC

If we do not have a new or used tank or set of matching storage vessels in inventory to suit your needs, we will gladly locate the tanks you need at a competitive price, or we can custom manufacture the tank or set of vessels you require—to your exact specifications.

| Year | MFG   | Capacity | PSI | Serial No. / National Board No. | U1A Data Report |
|------|-------|----------|-----|---------------------------------|-----------------|
| 1962 | Atlas | 12,000   | 250 | 155                             | Unavailable     |