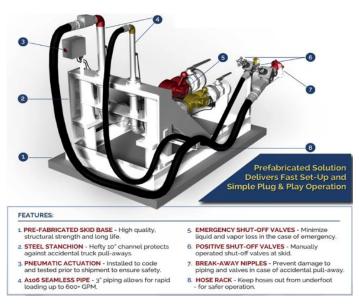

Liquid Transfer Skids Loading and Unloading solutions with customizable options to include liquid pump, compressor, metering and other instrumentation for all skids. Prefabricated to industry standard and tested in-house to reduce installation time. Skid packages include all of the equipment and installation hardware to allow immediate use, ease of options and built by our industry leading design and manufacturing teams.