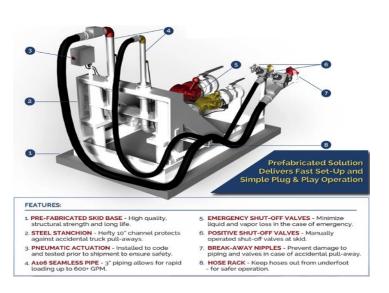

TransTech Energy LLC - Tel: (+1)888-206-4563 www.transtechenergy.com

Liquid Transfer Skids Loading and Unloading solutions with customizable options to include liquid pump, compressor, metering and other instrumentation for all skids. Prefabricated to industry standard and tested inhouse to reduce installation time. Skid packages include all of the equipment and installation hardware to allow immediate use, ease of options and built by our industry leading design and manufacturing teams.